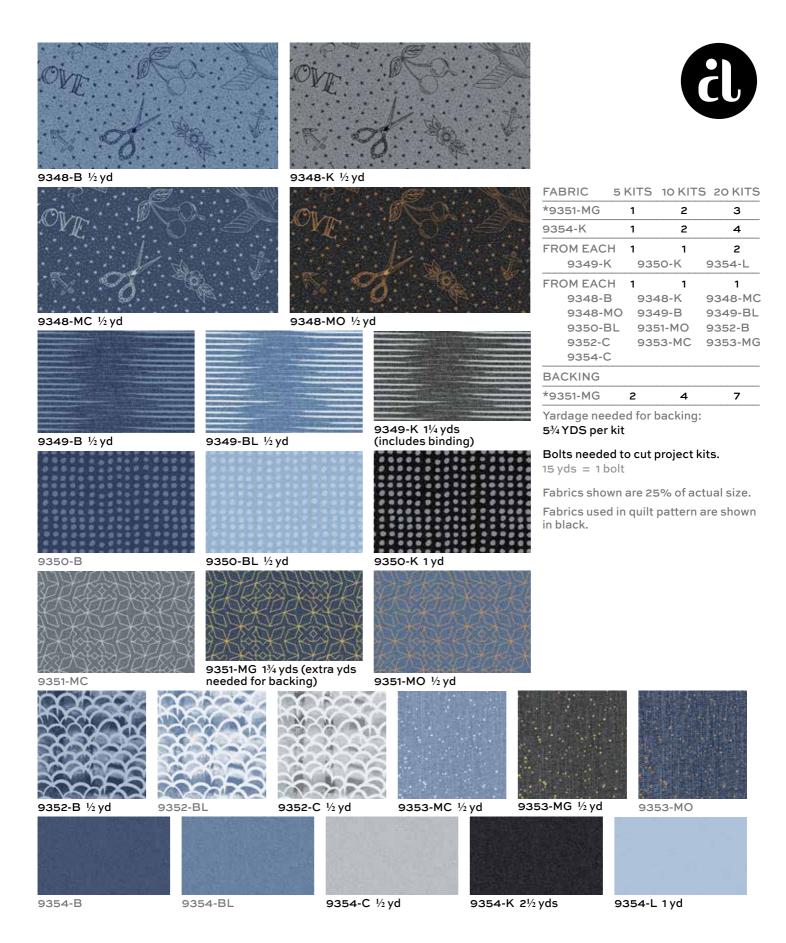

## **About Almost Blue**

Almost Blue is a collection of quilting weight cottons that reflect Libs' love for denim like that favorite pair of jeans and the way they wear and gather stories and become personal over time. The denim textures are an invitation for the maker to cut, stitch and embellish it further to make it her own. A little of me, a little of you, Almost Blue.