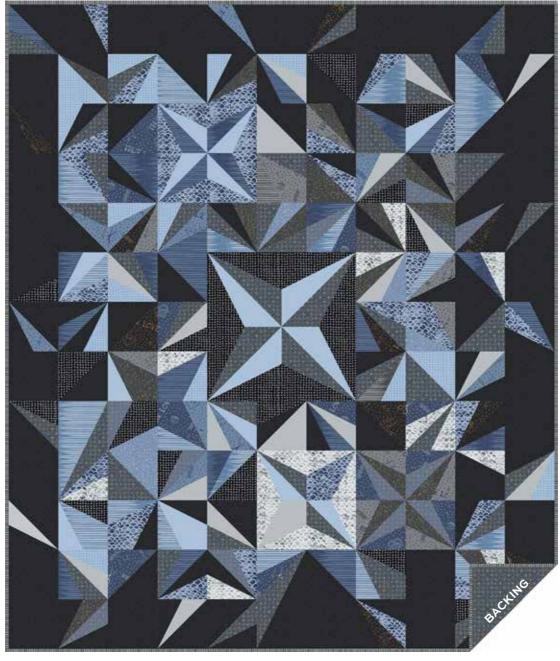

## **Almost Blue**

**LIBS ELLIOTT** 

Exploding Stars Quilt designed by Libs Elliott

Quilt Size: 77" x 91"

andoverfabrics.com